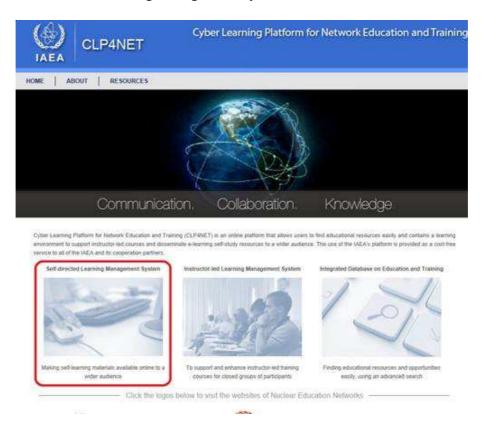

- . Self-directed Learning Management System to provide e-learning self-study materials for to a wider audience
- Instructor-led Learning Management System to support and enhance instructor-led training courses for closed groups of students
  with online learning management features. You can access this resource only if you were asked to participate in a course, please
  follow your teacher's instructions.
- Integrated Database of Education and Training was created to help users find educational resources and opportunities easily, based on users' needs and preferences

4) Next, click "Self-directed Learning Management System".

5) Next, click "Nuclear Safety".

6) And last click on "Transport Safety".