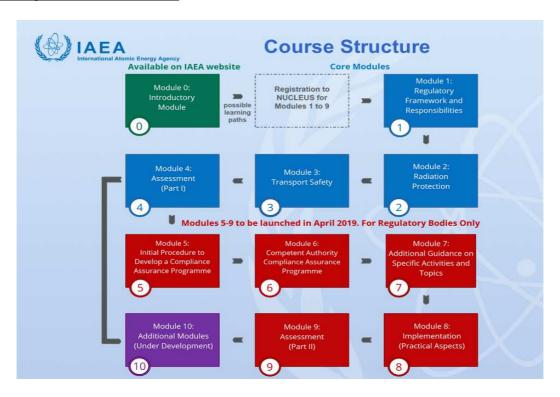

## The following is the course structure

After completing Module 3, participants can take an assessment to receive a certificate of completion. We look forward to your participation and feedback and thank everyone who has been a part of this project.