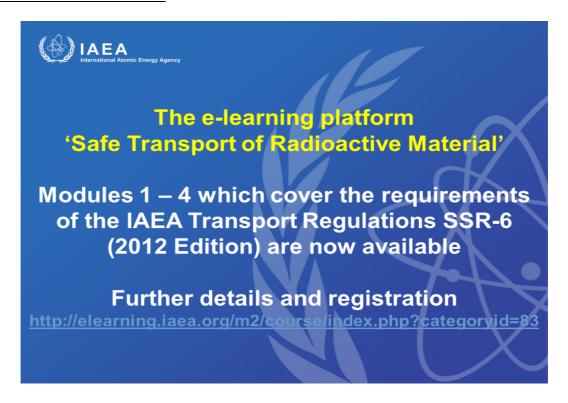

## Registration process.

The IEAE e-learning course on Safe Transport of Radioactive Material is available on the Agency's CLP4NET platform. For more information and registration, click

here <a href="http://elearning.iaea.org/m2/course/index.php?categoryid=83">http://elearning.iaea.org/m2/course/index.php?categoryid=83</a>.

## Modules 1 to 4 are now available