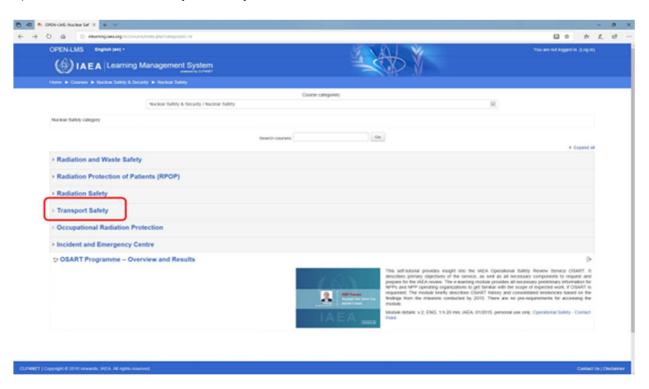

- 1) Please log in to your new NUCLEUS account.
- 2) Then you should **select the "Cyber Platform for Network Education and Training" (CLP4NET)** from the available resources.

3) On the next page click "View Resource".

4) Next, click "Self-directed Learning Management System".

5) Next, click "Nuclear Safety".

6) And last click on "Transport Safety".