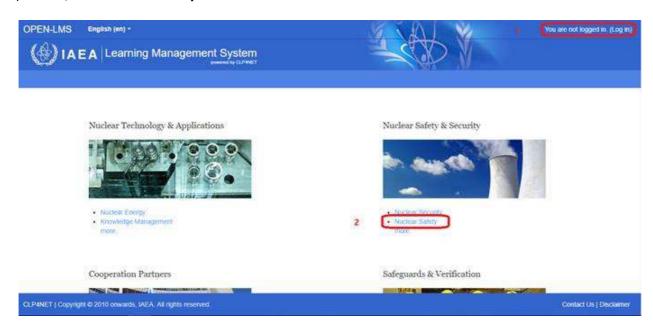

4) Next, click "Self-directed Learning Management System".

5) Next, click "Nuclear Safety".

6) And last click on "Transport Safety".